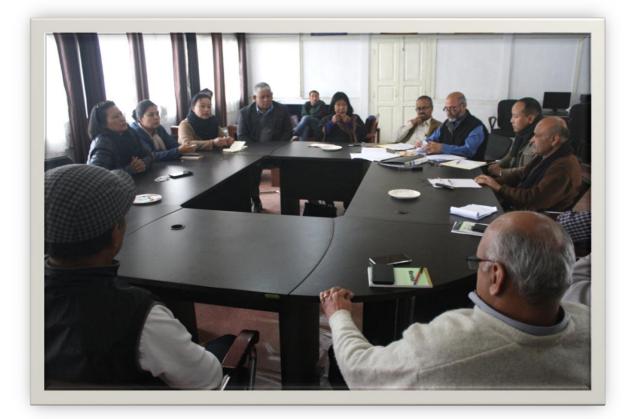

| Recorder    |



GOVERNMENT OF NAGALAND OFFICE OF THE PRINCIPAL Kohima Science College, Jotsoma Kohima : Nagaland - 797002



AR:

Date : 10/03/2017

#### CERTIFICATE

Date: 10/03/2017

Sub: IQAC unit of Kohima Science College, Jotsoma.

This is to certify that IQAC unit of our college is functional and that meetings are conducted on a regular basis and the recommendations of the meeting are sent to concerned authorities for further action/implementation.

Dr. Sanjay Sharma IQAC Co-ordinator

Dr. I. Anungla Aier Principal (Seal and signature of head of the Institution)

> Principal Kohima Science College Autonomous, Jotsoma Kohima : Nagaland

To Dr. B. S. Madhukar, Adviser and Co-ordinating Officer NER - NAAC, Bangalore -560072





IQAC meetings in progress

## **MINUTES OF THE MEETINGS**

#### (i). Minutes of the IQAC meeting

Date 03-02-2012; Time 02.00 pm

Agenda: Reconstitution of IQAC

The meeting was attended by 21 members (attendance sheet is enclosed)

This was the first IQAC meeting after the NAAC peer team visit and accreditation of the college. The principal, Dr. Vituo Belho chaired the meeting. The Principal congratulated the members for the award of "A" grade (with CGPA 3.05) by the NAAC to the college. He appreciated the support and cooperation of the IQAC members, all the faculty members and staff of the college. The principal apprised the house regarding the report of the NAAC peer team. The following action were taken during the meeting.

- Dr. Sanjay Sharma was selected as a new IQAC coordinator.